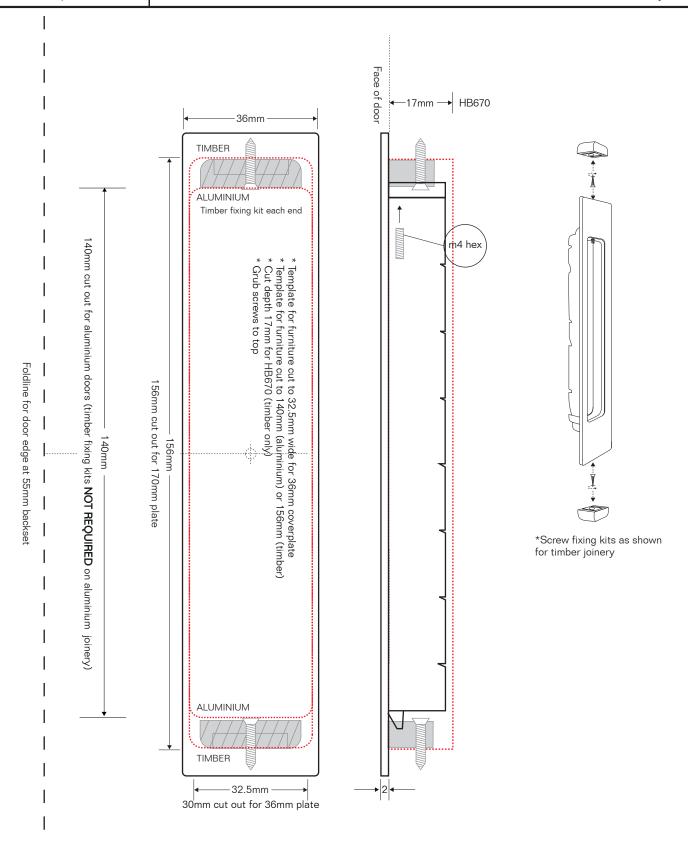

## halliday baillie

**TIMBER:** The black outline is the overall size of flush pull furniture. Cut line for mortice hole is the longer red dotted line (156mm). Cut depth is 17mm HB670. Radius of corners is 4mm. Please note a 1mm tolerance for cut depth has been included. Fix grub screws into top timber fixing kit to hold flush pull in place.

**ALUMINIUM:** The black outline is the overall size of flush pull furniture. Cut line is the shorter interior red dotted line (140mm). **Timber fixing kits not required for aluminium joinery.** Fix grub screws directly behind extrusion to hold in place.

To scale when printed at A4

**HB670 FLUSH PULLS** 

July 2014